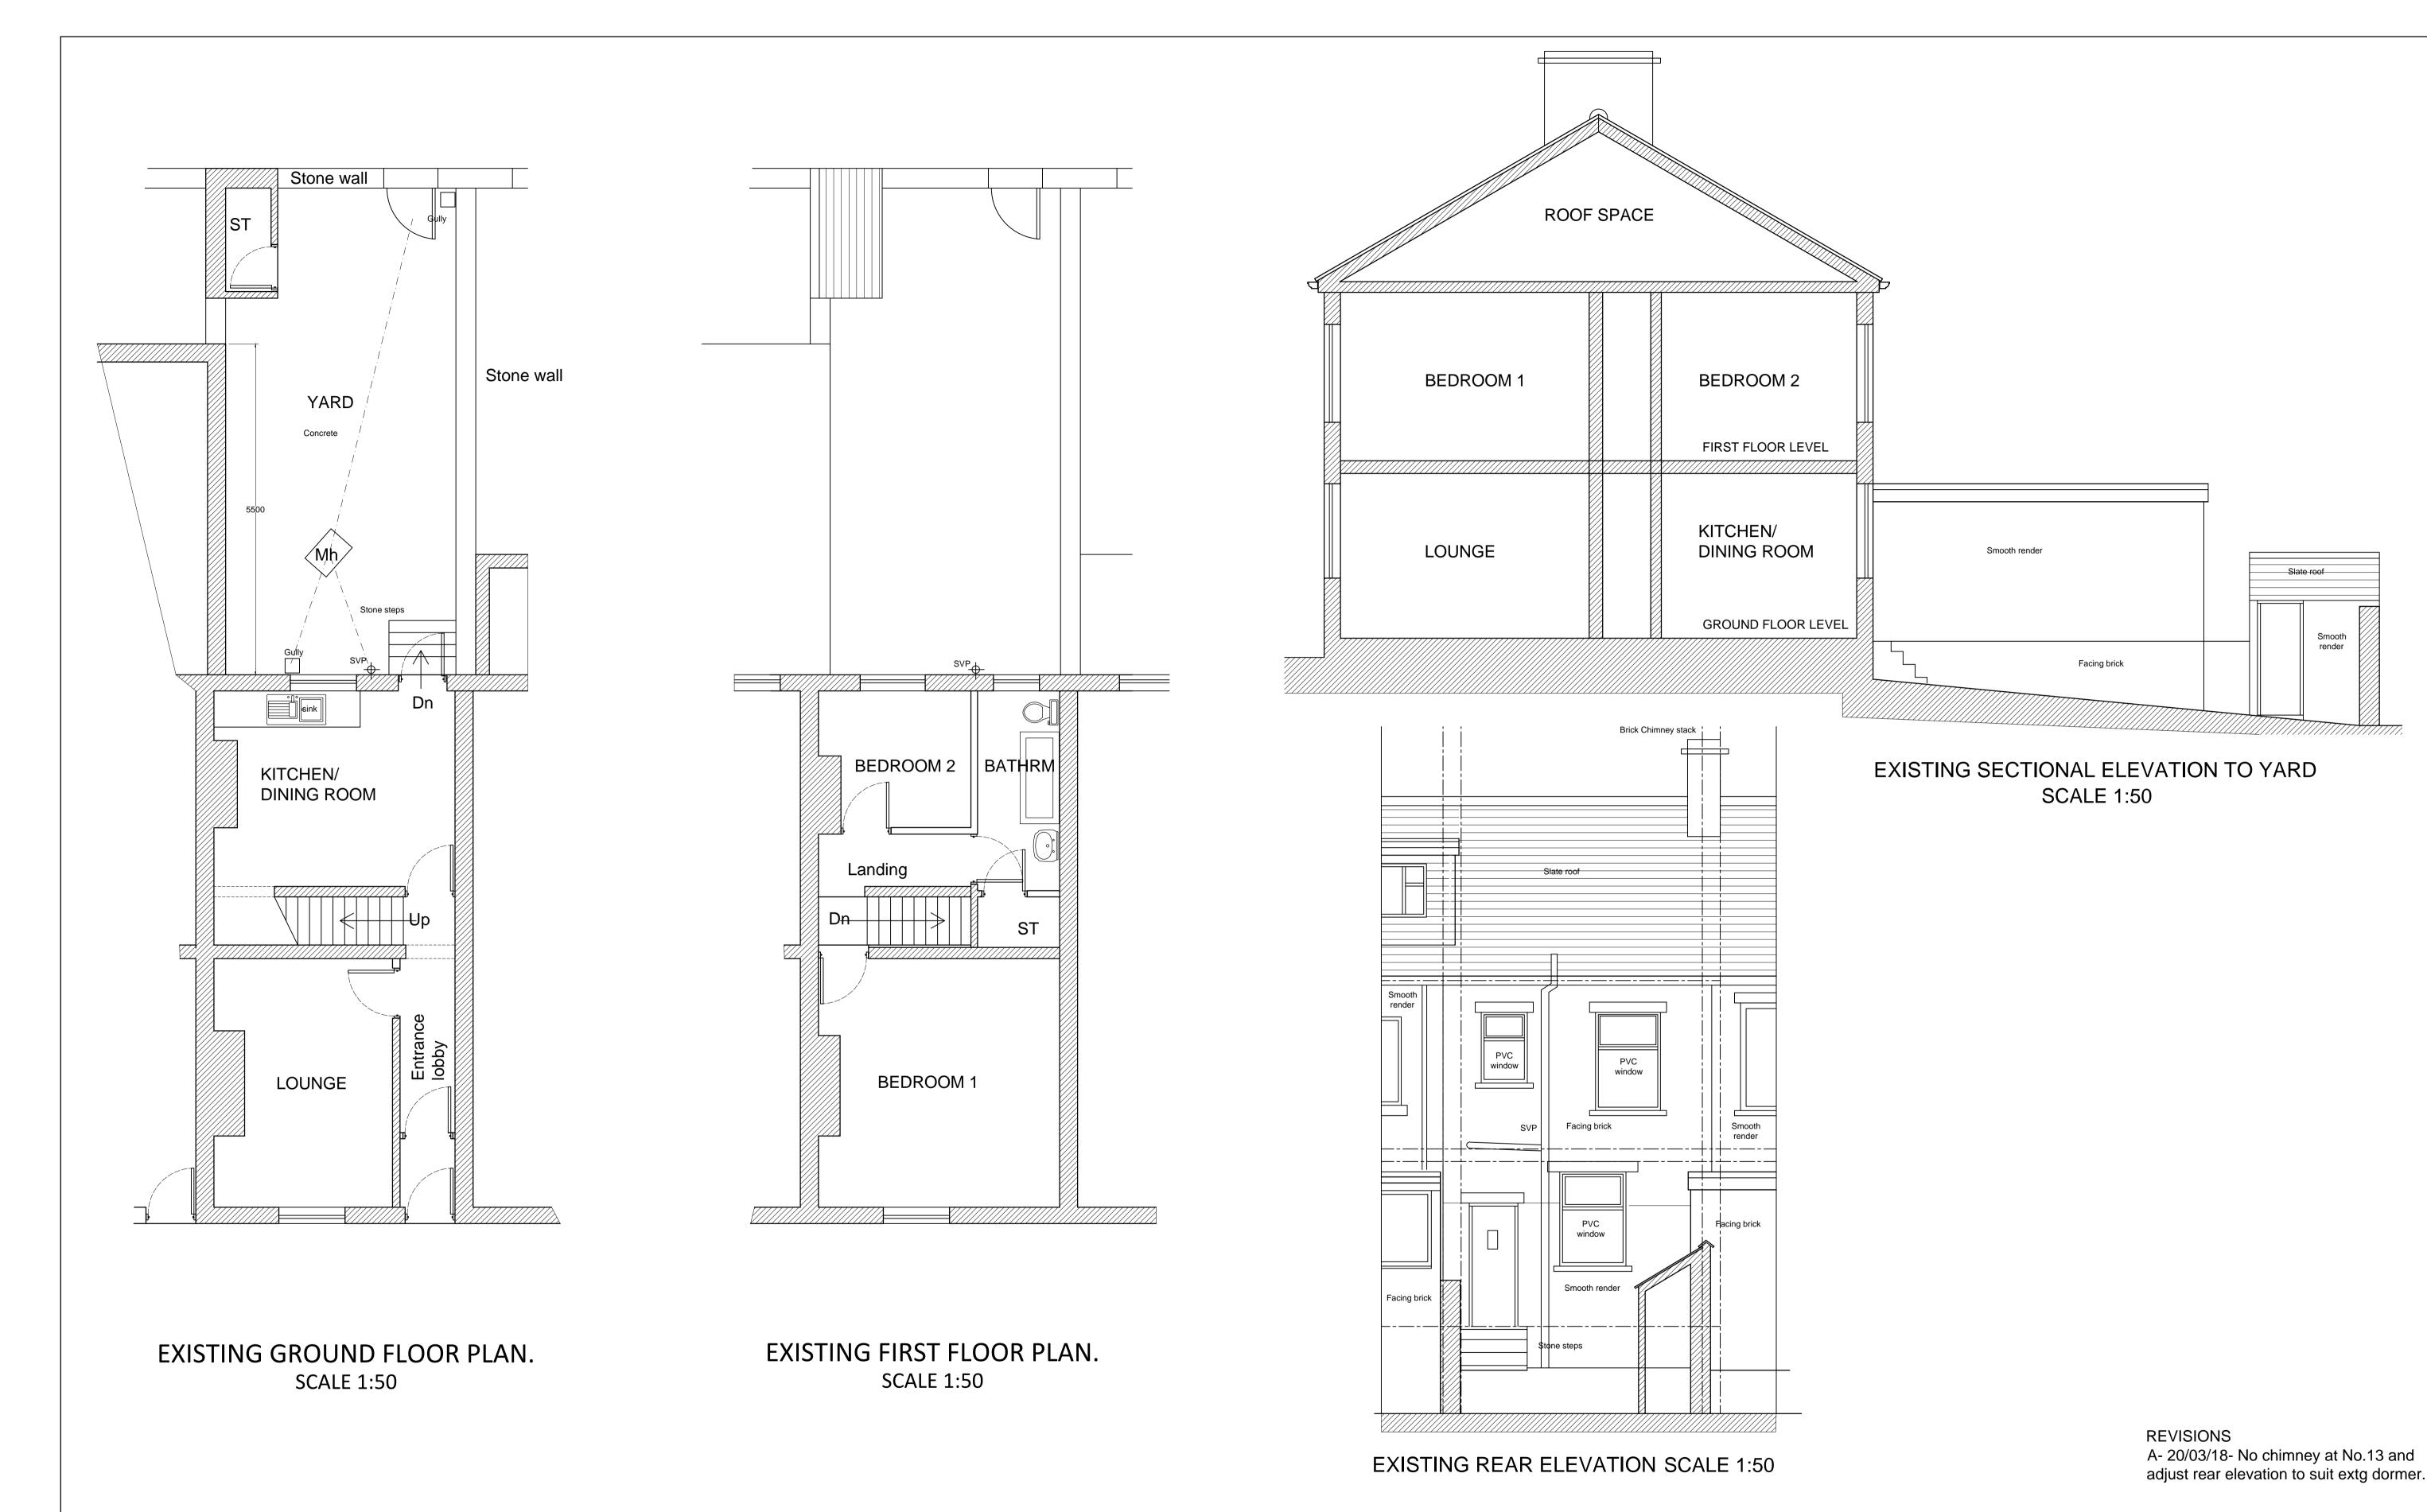

DAISYFIELD BUSINESS CENTRE SUITE 301 APPLEBY STREET BLACKBURN LANCASHIRE BB1 3BL

TEL| 01254 693922

| CLIENT                           | PROJECT TITLE                                                              |             |
|----------------------------------|----------------------------------------------------------------------------|-------------|
| KULSOOM DUDHA                    | DEMOLITION OF EXISTING STORE AT REAR AND CONSTRUCT NEW                     | D           |
| DRAWING TITLE                    | REAR KITCHEN EXTENSION, JULIET                                             | S           |
| EXISTING PLANS AND<br>ELEVATIONS | BEDROOM WINDOW AND DORMER  @ No 11 COPPERFIELD STREET,  BLACKBURN. BB1 1RB | D<br>D<br>P |
|                                  |                                                                            | ı           |

DRAWING STATUS PLANNING DRAWING DRAWING PATH DWG No. SCALE 1:50 on A1 sheet EX01 DATE 31/01/2018 DESIGN rev **A** PROJECT NO. CAC/2018/014

Slate roof